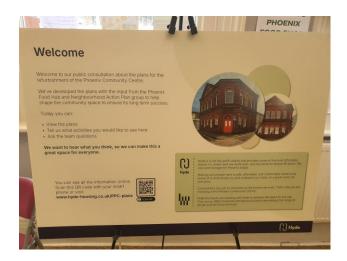

## **Ward Patrols / Community Engagement**

This month we attended the Phoenix Community Centre to discuss its future plans, which will include a new coffee shop.

Don't forget to come and say hello when we are out walking the beat in the area.