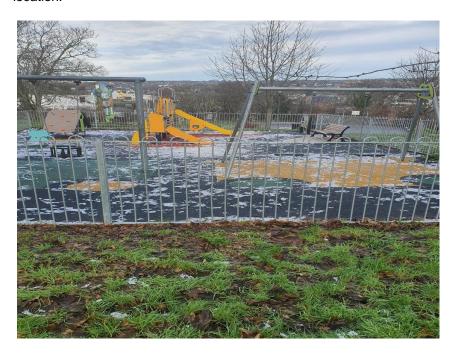

## **WARD PATROLS**

We have been busy patrolling the twitten between Hanover Terrace / Hanover Street and the play park in Lewes Street.